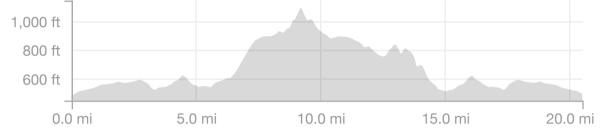

## Chinook 1

https://www.strava.com/routes/7863644

20.5 mi

1,202ft

Elevation Gain

Road Ride Type

Est. Moving Time: 1:23:05

Route recommendations may be incomplete and/or inaccurate and may contain sections of private land and/or sections of terrain that could be challenging or hazardous. Always use your best judgement about the safety of road and trail conditions and follow traffic and property laws. Est. Moving Time based on your avg speed of 14.8 mi/h over last 4 weeks